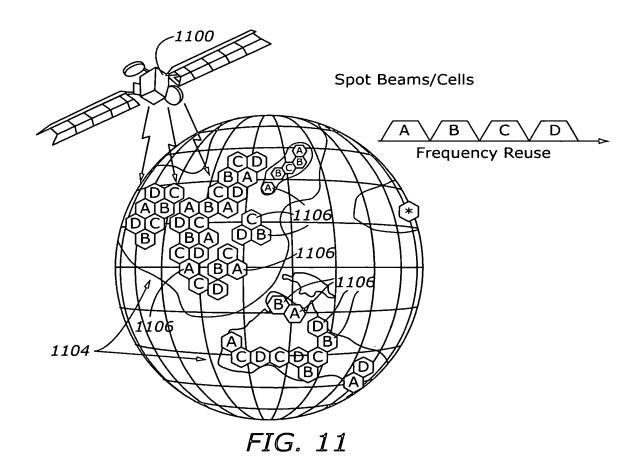

## This Page Is Inserted by IFW Operations and is not a part of the Official Record

## **BEST AVAILABLE IMAGES**

Defective images within this document are accurate representations of the original documents submitted by the applicant.

Defects in the images may include (but are not limited to):

- BLACK BORDERS
- TEXT CUT OFF AT TOP, BOTTOM OR SIDES
- FADED TEXT
- ILLEGIBLE TEXT
- SKEWED/SLANTED IMAGES
- COLORED PHOTOS
- BLACK OR VERY BLACK AND WHITE DARK PHOTOS
- GRAY SCALE DOCUMENTS

## IMAGES ARE BEST AVAILABLE COPY.

As rescanning documents will not correct images, please do not report the images to the Image Problem Mailbox.



FIG. 1 (prior art)



FIG. 2







FIG. 5





FIG. 7



FIG. 8



FIG. 9